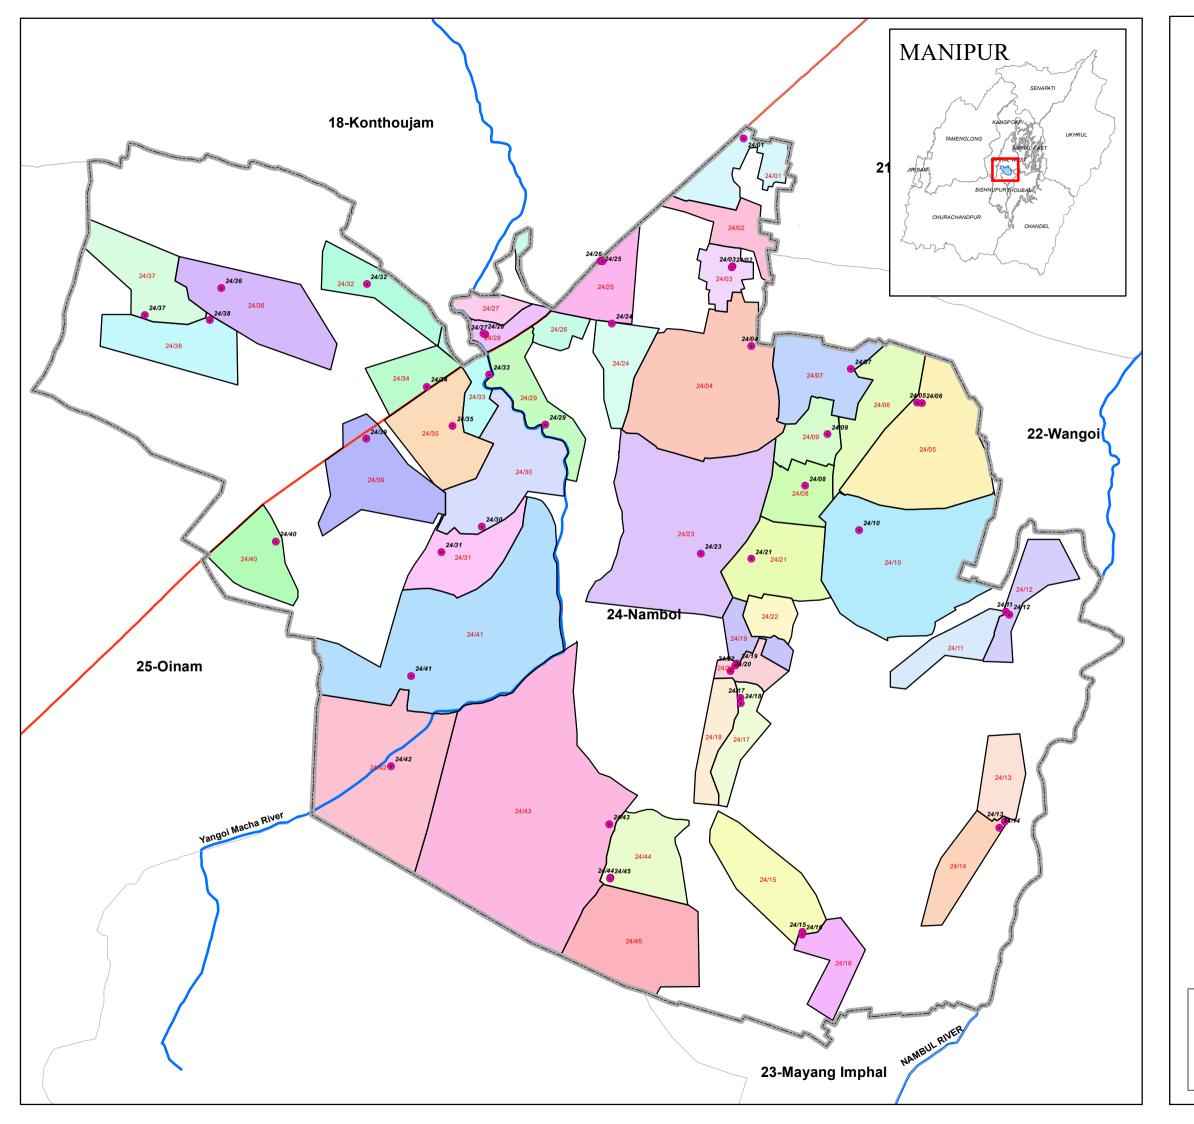

## **AC MAP**

(24-Nambol AC)

| Legend                 |
|------------------------|
| Polling Stations       |
| <br>River              |
| <br>— National Highway |
| Other Roads            |
| AC Boundary            |
| 24-Nambol AC Boundary  |
| Part Boundary          |

| Poll_No | Poll_NAME                                        |
|---------|--------------------------------------------------|
| 24/1    | Utlou Govt. High School(N/W)                     |
| 24/2    | Utlou Govt. High School(S/W)                     |
| 24/3    | Utlou Govt. Primary School                       |
| 24/4    | Utlou Girls Govt. High School                    |
| 24/5    | Langpok Kakyai Govt. Primary School(R/L)         |
| 24/6    | Langpok Kakyai Govt. Primary School(L/W)         |
| 24/7    | Phadibi Junior High School                       |
| 24/8    | Thiyam Government Primary School (Mangrapokpi)   |
| 24/9    | Thiyam Boys Government Upper Junior Basic School |
| 24/10   | Lourembam Maning Govt. Primary School            |
| 24/11   | Pukhrambam Government Junior High School (N/W)   |
| 24/12   | Pukhrambam Government Junior High School (S/W)   |
| 24/13   | Kha-Sanjenbam High School                        |
| 24/14   | Kha-Sanjenbam Govt. Primary School               |
| 24/15   | Wahengkhuman L/P School(N/W)                     |
| 24/16   | Wahengkhuman L/P School(S/W)                     |
| 24/17   | Khunpham Govt. Prmary School (N/W)               |
| 24/18   | Khunpham Govt. Primary School(S/W)               |
| 24/19   | Leimapokpam Mayai Primary School(N/W)            |
| 24/20   | Leimapokpam Makha Primary School                 |
| 24/21   | Leimapokpam Govt. Public High School             |
| 24/22   | Leimapokpam Mayai Primary School (S/W)           |
| 24/23   | Khathong Girls Govt. LP School                   |
| 24/24   | Laitonjam Govt. Primary School                   |
| 24/25   | Phoijing Girls Government Primary School(W/W)    |
| 24/26   | Phoijing Girls Government Primary School (E/W)   |
| 24/27   | Phoijing No. 6 Government Primary School (E/W)   |
| 24/28   | Phoijing No. 6 Government Primary School (W/W)   |
| 24/29   | Nambol Makha LP School                           |
| 24/30   | Kongkham Government New Primary School           |
| 24/31   | Konkham Makha Govt. LP School                    |
| 24/32   | Senapati Sabal Govt. Primary School              |
| 24/33   | Kongkham Awang Government Primary School         |
| 24/34   | Nambol Government Collegiate High School         |
| 24/35   | Nari Kalyan Bidyalaya                            |
| 24/36   | Balaram Khul Government Upper Primary School     |
| 24/37   | Kabowakching Primary School                      |
| 24/38   | Haokramband High School                          |
| 24/39   | Maibam Lokpa Ching Government Primary School     |
| 24/40   | Maibam Chingning Government Primary School       |
| 24/41   | Naorem Utrapat Junior High School                |
| 24/42   | Naorem Irom Yumpham Primary School               |
| 24/43   | Ishok Maning Aided LP School                     |
| 24/44   | Ishok Government Lower Primary School(E/W)       |
|         | Ishok Government Lower Primary School (L/W)      |