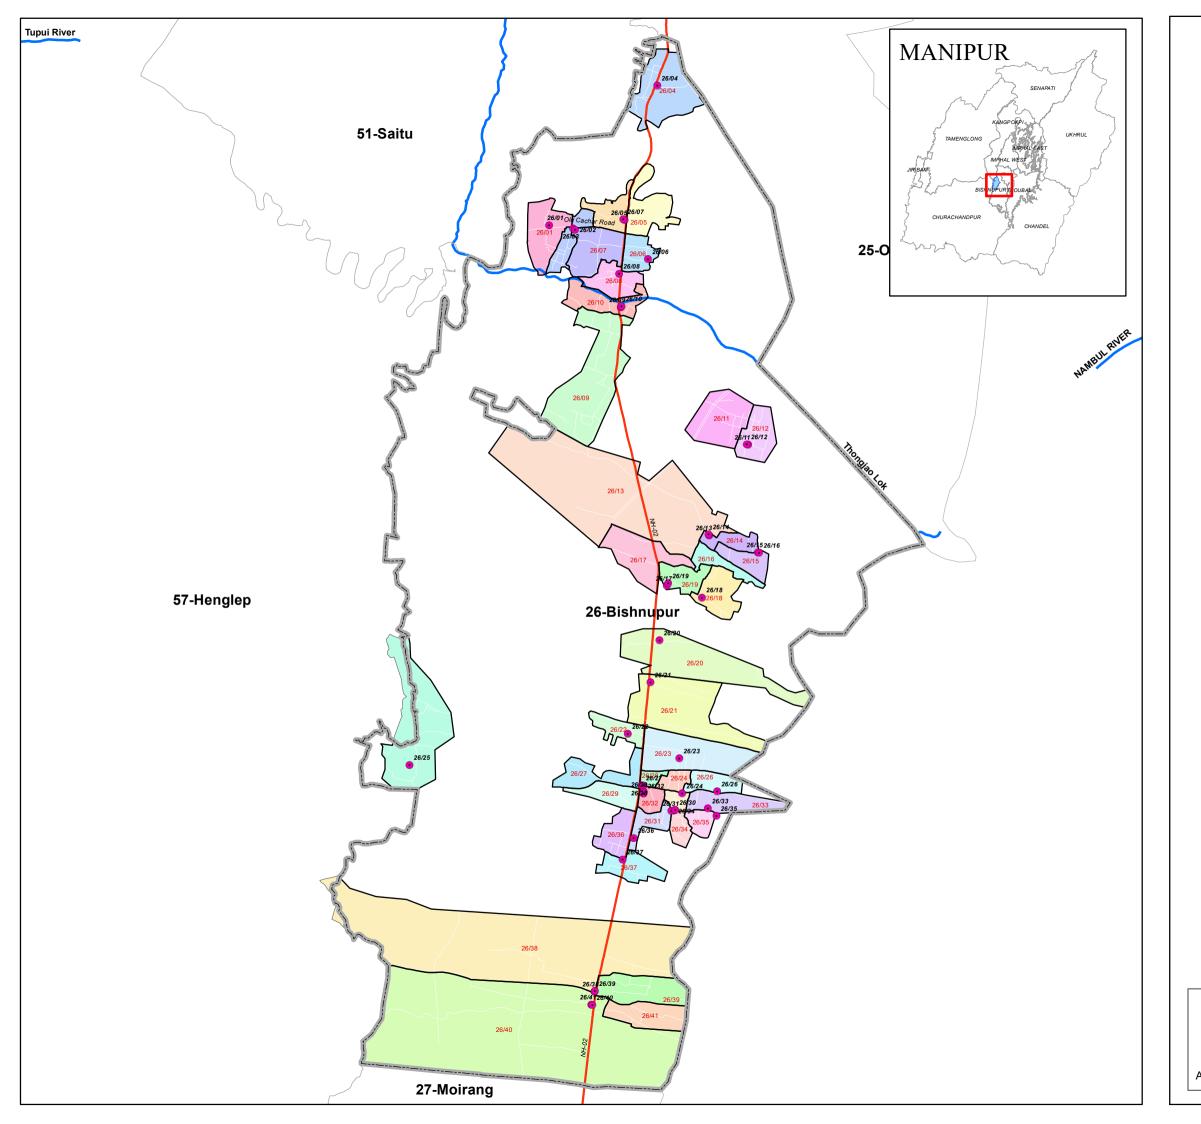

## **AC MAP**

(26-Bishnupur AC)

0 0.75 1.5 3

Kilometers

| Poll_No | Poll_NAME                                                    |
|---------|--------------------------------------------------------------|
| 26/01   | Bishnupur Chingning Muslim Primary School                    |
| 26/02   | Bishnupur Chingning Govt. Primary School (W/W)               |
| 26/03   | Bishnupur Chingning Goverment Upper Primary School (E/W)     |
| 26/04   | Joypur Khunou Primary School                                 |
| 26/05   | Bishnupur Awang Government Primary School (Southern Block)   |
| 26/06   | Bishnupur Thiyam Leikai L.P. School (Aided)                  |
| 26/07   | Bishnupur Awang Govt. Primary School (W/B)                   |
| 26/08   | Bishnupur High School                                        |
| 26/09   | Bishnupur Kha Government Primary School (S/W)                |
| 26/10   | Bishnupur Kha Government Primary School (C/W)                |
| 26/11   | Kwashiphai Govt. Jr. High School (E/W)                       |
| 26/12   | Kwashiphai Govt. Jr. High School (W/W)                       |
| 26/13   | Nachou Govt. Primary School (E/W)                            |
| 26/14   | Nachou Govt. Primary School (W/W)                            |
| 26/15   | Nachou Mamang Aided Lower Primary School (W/W)               |
| 26/16   | Nachou Mamang Aided Lower Primary School (E/W)               |
| 26/17   | Kha Potshangbam Government Upper Primary School (L/W)        |
| 26/18   | Potsangbam Girls Aided Lower Primary School (E/W)            |
| 26/19   | Kha Potshangbam Govt.Upper Primary School (N/W)              |
| 26/20   | Upokpi Government L.P. School                                |
| 26/21   | Toupokpi Jr. High School                                     |
| 26/22   | Ningthoukhong Awang Chingakham Khunou Aided L.P. School      |
| 26/23   | Ningthoukhong Awang Government L.P. School                   |
| 26/24   | Ningthoukhong Mayai Primary High School                      |
| 26/25   | E.G.S. School                                                |
| 26/26   | Ningthoukhong Mamang Jr. High School                         |
| 26/27   | Community Hall Ningthoukhong (R/B)                           |
| 26/28   | Community Hall Ningthoukhong (L/B)                           |
| 26/29   | Ningthoikhong Sadar Petel High School (N/W)                  |
| 26/30   | Ningthoukhong Kha Lamlong Bazar Community Centre (West Side) |
| 26/31   | Ningthoukhong Kha Govt. Jr. High School Old Building (E/W)   |
| 26/32   | Ningthoikhong Sadar Petel High School (S/W)                  |
| 26/33   | Ningthoukhong Kha Mamang Leikai (Aided) L.P. School          |
| 26/34   | Ninthoukhong Kha Mamang Leikai lower Primary School          |
| 26/35   | District Multiproposed Mimi Indoor Stadium                   |
| 26/36   | Ningthoukhong High School (Model English School) (S/B)       |
| 26/37   | Ningthoukhong Kha Khunou L.P. School                         |
| 26/38   | Thinungei Government Upper Primary School (N/W)              |
| 26/39   | Thinungei Government Upper Primary School (S/W)              |
| 26/40   | Thinungei Girls Lower Primary School (N/W)                   |
| 26/41   | Thinungei Girls Lower Primary School (S/W)                   |
|         |                                                              |